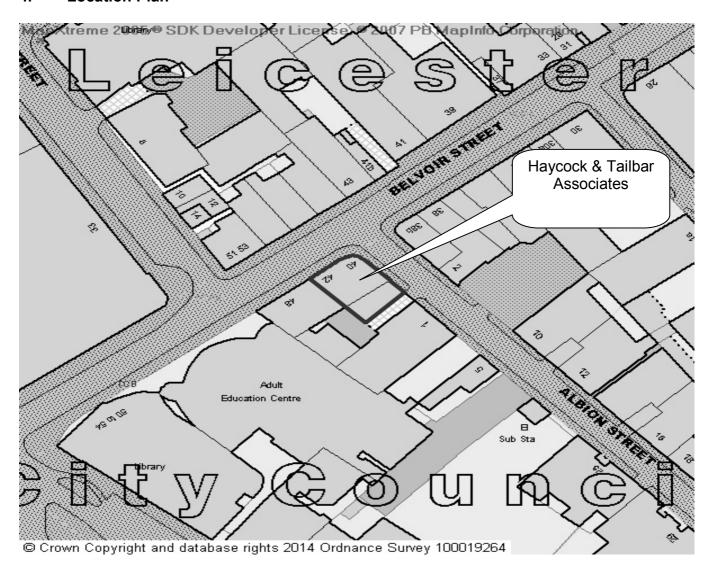

5. APPLICATION FOR A NEW PREMISES LICENCE Appendix B WITHIN A CUMULATIVE IMPACT ZONE: HAYCOCK & TAILBAR ASSOCIATES, 40-42 BELVOIR STREET, LEICESTER

The Director of Environmental Services submits a report on an application for a new premises licence within a Cumulative Impact Zone, for Haycock & Tailbar Associates, 40-42 Belvoir Street, Leicester.